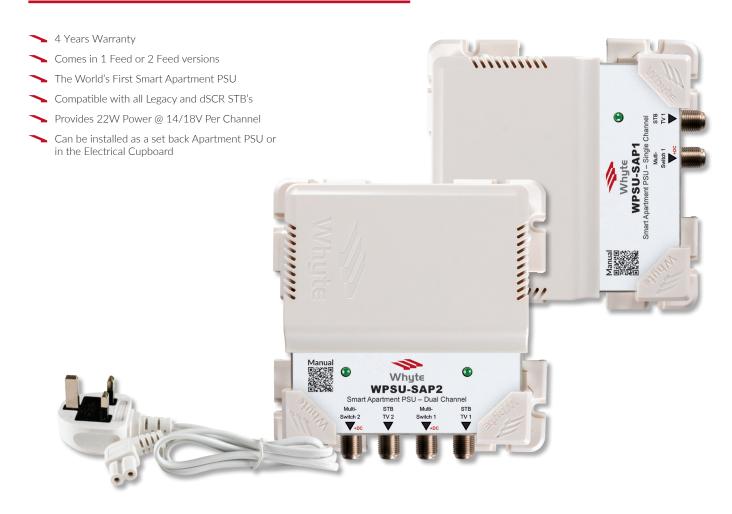

## WPSU-SAP1 | WPSU-SAP2

The WPSU-SAP1 and WPSU-SAP2 are the worlds first Smart Apt PSU's. Customer support is reduced, and customer satisfaction is increased as the IRS system will function correctly irrespective of building occupancy or type of set-top (if any) is used by the resident. A Smart Apt PSU must be fitted in to every apartment irrespective of whether satellite services are required or not.

They are available in 1 and 2 feed versions and are compatible with both legacy and dSCR Set Top Boxes. When connected to a legacy STB, voltage switching commands (13/18V) are relayed by the dynamic PSU. In the absence of STB LNB voltage, the Smart Apt PSU will provide 14V to maintain the IRS System functional in circumstances when the occupants require TERR services only.

The Smart Apt PSU's can be set back locally near the TV or fitted discretely in an electrical cupboard.

| MODEL                                   | WPSU-SAP1                                 | WPSU-SAP2                                 |
|-----------------------------------------|-------------------------------------------|-------------------------------------------|
| Channels                                | Single Channel (Single feed)              | Dual Channel (Dual feed)                  |
| AC Input Voltage                        | 100 - 240V AC 50/60Hz                     | 100 - 240V AC 50/60Hz                     |
| DC Input Voltage (STB Generated)        | 13/18V DC                                 | 14V DC                                    |
| Output Voltage                          | 14/18V DC (Determined by STB Input)       | 18V DC Output                             |
| Output Wattage                          | 22W                                       | 2 x 22W                                   |
| Current Overload Protection             | Yes (30W ±10%)                            | Yes (30W ±10%)                            |
| Use as Masthead PSU                     | Compatible                                | Compatible                                |
| RF Frequency Pass                       | 87 - 2340MHz                              | 87 - 2340MHz                              |
| 22kHz Control Tone Pass                 | Legacy, DiSEqC, SKY UK, EN50607 & EN50494 | Legacy, DiSEqC, SKY UK, EN50607 & EN50494 |
| RF Through Loss                         | <1dB                                      | <1dB                                      |
| RF Interfaces                           | F-Type (Female 75Ω)                       | F-Type (Female 75Ω)                       |
| Mains Lead (UK Mains Plug with 3A Fuse) | Figure of 8 C13 Cord 1m                   | Figure of 8 C13 Cord 1m                   |
| Dimensions L x W x H (mm)               | 116 x 120 x 43                            | 116 x 120 x 43                            |
| Weight                                  | 234g                                      | 276g                                      |