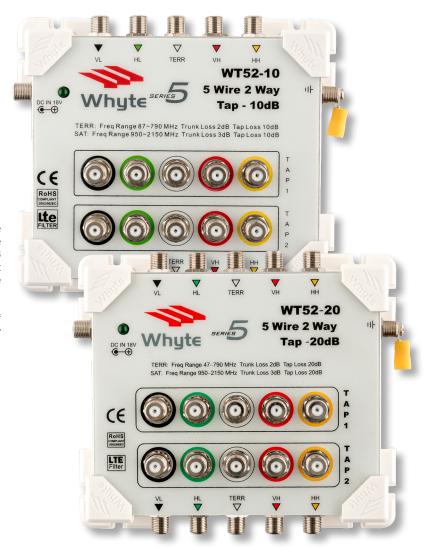

Whyte Series 5 Taps & Splitters are a range of 5 wire passive devices that distribute Satellite and Terrestrial Signals. The range includes 1 way, 2 way and 3 way Taps with either a 10dB or 20dB tap off and a 2 way Splitter. For ease of installation, each unit comes complete with high quality colour coded 600mm F-type leads.

This enables the Multiswitches to be positioned either side of the Tap or Splitter, and to be orientated vertically or horizontally depending on available space.

| MODEL                                 |      | WT52-10            | WT52-20            |
|---------------------------------------|------|--------------------|--------------------|
| Frequency                             | SAT  | 950-2150MHz        | 950-2150MHz        |
|                                       | TERR | 87-790MHz          | 87-790MHz          |
| Inputs (F-Type Connector)             |      | 4 SAT + 1 TERR     | 4 SAT + 1 TERR     |
| Outputs (F-Type Connector)            |      | 3x 4 SAT + 3x TERR | 3x 4 SAT + 3x TERR |
| DC Input (Injection of DC applied to) |      | HL + HH SAT        | HL + HH SAT        |
| DC Pass Trunk to Tap                  | SAT  | YES                | YES                |
|                                       | TERR | NO                 | NO                 |
| DC Pass Trunk to Trunk                | SAT  | YES                | YES                |
|                                       | TERR | NO                 | NO                 |
| Trunk Through Loss                    | SAT  | 2dB±1dB            | 2dB±1dB            |
|                                       | TERR | 2dB±1dB            | 2dB±1dB            |
| Tap Loss                              | SAT  | 10dB               | 20dB               |
|                                       | TERR | 10dB               | 20dB               |
| Fixed Slope Taps (SAT)                |      | 4dB                | 4dB                |
| Isolation                             |      | >30dB              | >30dB              |
| Max Current Pass                      |      | 2A                 | 2A                 |
| (Trunk/Trunk Trunk/Tap)               |      | ZA                 | ZA                 |
| Power Indication                      |      | LED                | LED                |
| Dimensions W x L x H (mm)             |      | 156 x 136 x 43     | 156 x 136 x 43     |
| Tap Leads Included                    |      | YES - 2 Sets       | YES - 2 Sets       |
| Weight                                |      | 418g               | 414g               |