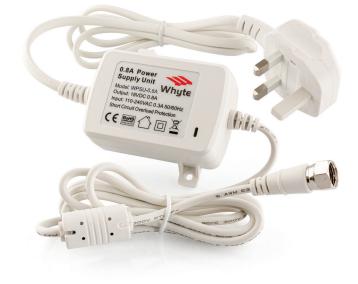

## 0.8A POWER SUPPLY UNIT (WPSU-0.8A)

- 📏 4 Years Warranty
- ▶ 95cm mains lead with UK plug
- ▶ 0.8A 18V IRS Power Supply Unit
- ➤ Fixing tags suitable for wall mounting
- ▶ 120cm DC lead with heavy duty F-connector
- ▶ Suitable for single Multiswitches or small IRS systems
- Heavy duty designed for continuous use at full rating
- Power can be conveniently inserted in to any Whyte Multiswitches, Taps, Splitters and Amplifiers