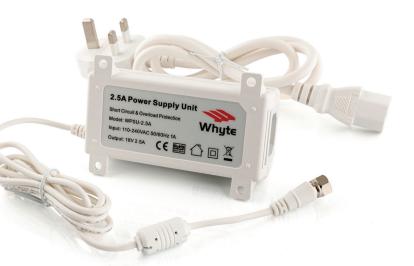

## 2.5A POWER SUPPLY UNIT (WPSU-2.5A)

- 🔨 4 Years Warranty
- ▶ 95cm mains lead with UK plug
- 2.5A 18V IRS Power Supply Unit
- Fixing tags suitable for wall mounting
- Suitable for medium to large IRS Systems
- 120cm DC lead with heavy duty F-connector
- Heavy duty designed for continuous use at full rating
- Power can be conveniently inserted in to any Whyte Multiswitches, Taps, Splitters and Amplifiers